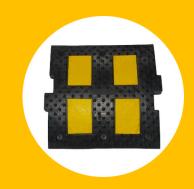

## **SSI Modular Speed Bumps**

SSI's Modular Speed Bumps are constructed from recycled rubber with interlocking components for easy handling, installation and storage.

Product installation utilizes bolt and sleeve fasteners, making both installation and removal quick and efficient.

## **Features and benefits:**

- Made from high quality, durable, recycled rubber
- Modular design allows for customized lengths, and ease of installation
- Bright Yellow reflective highlights provides increased visibility
- Finished end caps reduces tripping hazard

## **Product Specifications:**

- Material: Recycled Rubber
- Finished installation 2" high x 19.5" wide x Custom length
- Middles:19.5"x19.5"x32 lbs Ends: 10"x19.5"x9 lbs

18775763370

www.ssitraffic.ca