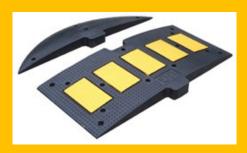

## SSI Modular Speed Humps

SSI's Modular Speed Humps are constructed from recycled rubber with interlocking components for easy handling, installation and storage.

Product installation utilizes bolt and sleeve fasteners, making both installation and removal quick and efficient.

## **Features and benefits:**

- Made from high quality, durable, recycled rubber
- Modular design allows for customized lengths, and ease of installation
- Bright Yellow reflective highlights provides increased visibility
- Finished end caps reduces tripping hazard

## **Product Specifications:**

- Material: Recycled Rubber
- Finished installation 2" high x 36" wide x Custom length
- Middles:19.5"x36"x42lbs Ends: 10"x36"x17lbs